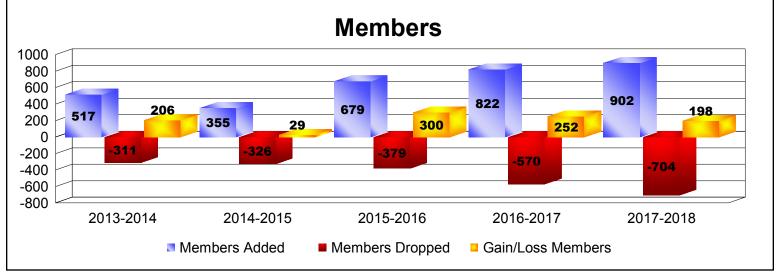

District 307 A1 As of June 2018 Cumulative

| Year      | New<br>Clubs | Dropped<br>Clubs | Gain/<br>Loss<br>Clubs | New<br>Members | Charter<br>Members | Reinstate<br>Members | Transfer<br>Members | Total<br>Member<br>Added | Total<br>Members<br>Dropped | Gain/<br>Loss<br>Members |
|-----------|--------------|------------------|------------------------|----------------|--------------------|----------------------|---------------------|--------------------------|-----------------------------|--------------------------|
| 2013-2014 | 6            | 0                | 6                      | 279            | 202                | 32                   | 4                   | 517                      | -311                        | 206                      |
| 2014-2015 | 5            | 0                | 5                      | 195            | 148                | 10                   | 2                   | 355                      | -326                        | 29                       |
| 2015-2016 | 10           | -1               | 9                      | 350            | 300                | 19                   | 10                  | 679                      | -379                        | 300                      |
| 2016-2017 | 14           | -3               | 11                     | 427            | 365                | 23                   | 7                   | 822                      | -570                        | 252                      |
| 2017-2018 | 16           | -8               | 8                      | 449            | 401                | 38                   | 14                  | 902                      | -704                        | 198                      |
| Average   | 10           | -2               | 8                      | 340            | 283                | 24                   | 7                   | 655                      | -458                        | 197                      |