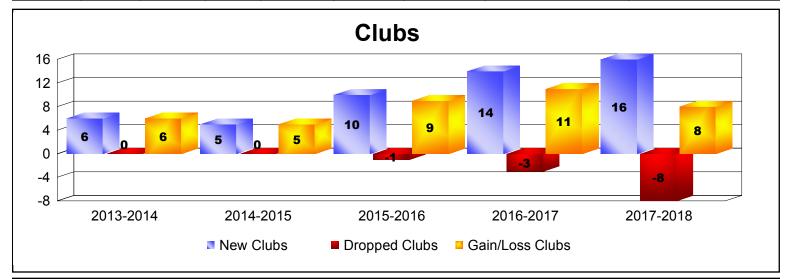

District 307 A1 As of June 2018 Cumulative

| Year      | New<br>Clubs | Dropped<br>Clubs | Gain/<br>Loss<br>Clubs | New<br>Members | Charter<br>Members | Reinstate<br>Members | Transfer<br>Members | Total<br>Member<br>Added | Total<br>Members<br>Dropped | Gain/<br>Loss<br>Members |
|-----------|--------------|------------------|------------------------|----------------|--------------------|----------------------|---------------------|--------------------------|-----------------------------|--------------------------|
| 2013-2014 | 6            | 0                | 6                      | 279            | 202                | 32                   | 4                   | 517                      | -311                        | 206                      |
| 2014-2015 | 5            | 0                | 5                      | 195            | 148                | 10                   | 2                   | 355                      | -326                        | 29                       |
| 2015-2016 | 10           | -1               | 9                      | 350            | 300                | 19                   | 10                  | 679                      | -379                        | 300                      |
| 2016-2017 | 14           | -3               | 11                     | 427            | 365                | 23                   | 7                   | 822                      | -570                        | 252                      |
| 2017-2018 | 16           | -8               | 8                      | 449            | 401                | 38                   | 14                  | 902                      | -704                        | 198                      |
| Average   | 10           | -2               | 8                      | 340            | 283                | 24                   | 7                   | 655                      | -458                        | 197                      |