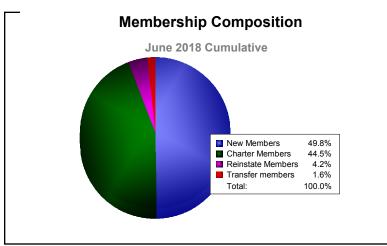

District 307 A1 As of June 2018 Cumulative

| Year      | New<br>Clubs | Dropped<br>Clubs | Gain/<br>Loss<br>Clubs | New<br>Members | Charter<br>Members | Reinstate<br>Members | Transfer<br>Members | Total<br>Member<br>Added | Total<br>Members<br>Dropped | Gain/<br>Loss<br>Members |
|-----------|--------------|------------------|------------------------|----------------|--------------------|----------------------|---------------------|--------------------------|-----------------------------|--------------------------|
| 2013-2014 | 6            | 0                | 6                      | 279            | 202                | 32                   | 4                   | 517                      | -311                        | 206                      |
| 2014-2015 | 5            | 0                | 5                      | 195            | 148                | 10                   | 2                   | 355                      | -326                        | 29                       |
| 2015-2016 | 10           | -1               | 9                      | 350            | 300                | 19                   | 10                  | 679                      | -379                        | 300                      |
| 2016-2017 | 14           | -3               | 11                     | 427            | 365                | 23                   | 7                   | 822                      | -570                        | 252                      |
| 2017-2018 | 16           | -8               | 8                      | 449            | 401                | 38                   | 14                  | 902                      | -704                        | 198                      |
| Average   | 10           | -2               | 8                      | 340            | 283                | 24                   | 7                   | 655                      | -458                        | 197                      |